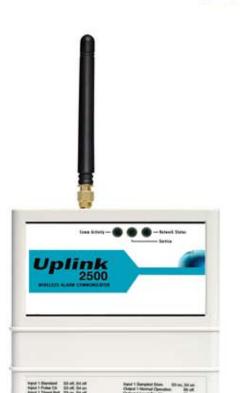

# Uplink 2500

Compact and easy-to-install, the Uplink 2500 uses the industry standard GSM (Global System for Mobile Communications) network protocol for instant transmission of alarm signals to a Central Monitoring Station. Simply connect the compact 2500 to the siren output and up to three other outputs for universal compatibility with virtually any alarm panel as a primary communicator or wireless backup to a phone line.

### Uplink 2500

Universal Summary Data Communicator