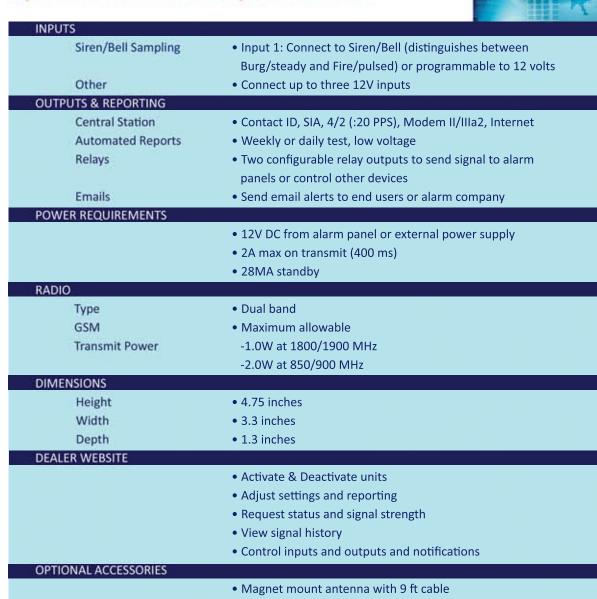

## **Uplink 2500 Product Specifications**

1.888.9.UPLINK | 1.888.987.5465

• 8 inches tall high gain antenna with articulating joint